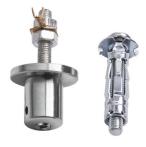

### PRODUCT DESCRIPTION

Transverse fastener, designed for mounting lighting fixtures in drywall panels. It has an anchor for drywall and a transverse hole for the FI-3 ROD. The fastener conducts electricity internally from the top.