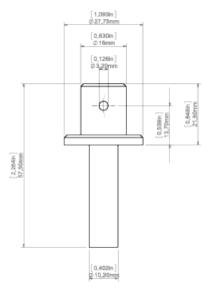

### PRODUCT DESCRIPTION

Transverse fastener, designed for mounting lighting fixtures in drywall panels. It has an anchor for drywall and a transverse hole for the FI-3 ROD. The fastener conducts electricity internally from the top.

# Fill empty fields

| Product nr.  |  |
|--------------|--|
| Fixture type |  |
| Company      |  |
| Job name     |  |
| Date         |  |



# **TECHNICAL SPECIFICATION**

# **TECHNICAL DRAWING**





# **RELATED PRODUCTS**

### **ACCESSORIES**



100 PUSZ brass chrome Rod 1 m Ref: 42518



Brass chrome FI-3 Rod 1m Ref: 42501



Steel FI-3 Rod 53 cm Ref: 1528



Steel cable with Cu Fl 0.95 mm core Ref: 70240



Steel wire FI-1 1m Ref: 1397