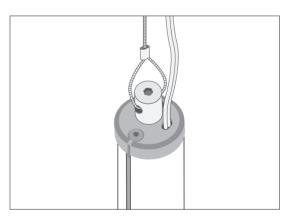

- 6. Wire lock nut
- 7. End cap for JAZ-DUO\*
- 8. Power connector for the steel wire
- 9. Wire\*
- 10. Cover\*
- 11. Conductive fastener\*
- 12. Power supply 12 V or 24 V\*

\*The full range of accessories and electronics is available at www.KlusDesign.eu

For lighting fixtures with increased power consumption and long suspension, it is recommended to use a conductive end cap with a hole through which a cable with a suitable cross-section can be run. For more information, contact the KLUŚ sales department.