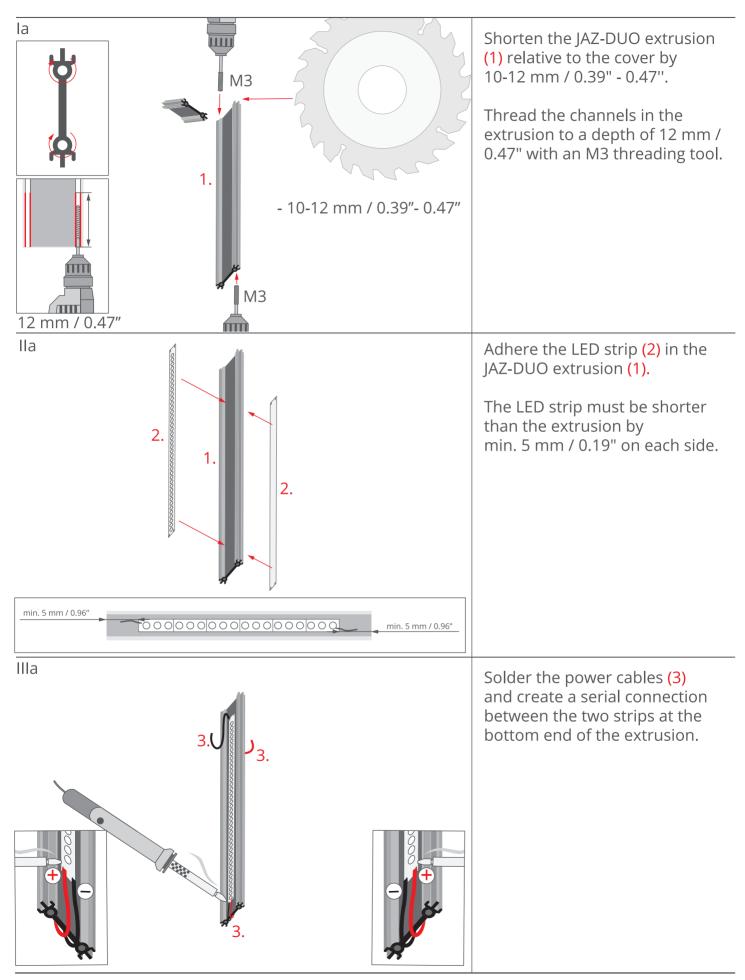

KLUŚ Inspiring

Solutions

KLUŚ Inspiring Solutions

- 1. JAZ-DUO extrusion (Ref. C0788)
- 2. Insulation
- 3. LED strip\*
- 4. Power cable
- 5. Conductive end cap for JAZ-DUO\*
- 6. End cap bolt
- 7. Cover\*
- 8. Conductive rod\*
- 9. Conductive fastener\*
- 10. Power supply 12 V or 24 V\*

\*The full range of accessories and electronics is available at www.KlusDesign.eu

**NOTE!** All LED strips must be connected to a 12 V or 24 V power supply.

**IMPORTANT:** Not all possible mounting procedures are presented here. More mounting procedures and related accessories can be found at www.KlusDesign.eu Drawings of profiles and accessories in these instructions are simplified and only approximate the actual shapes.