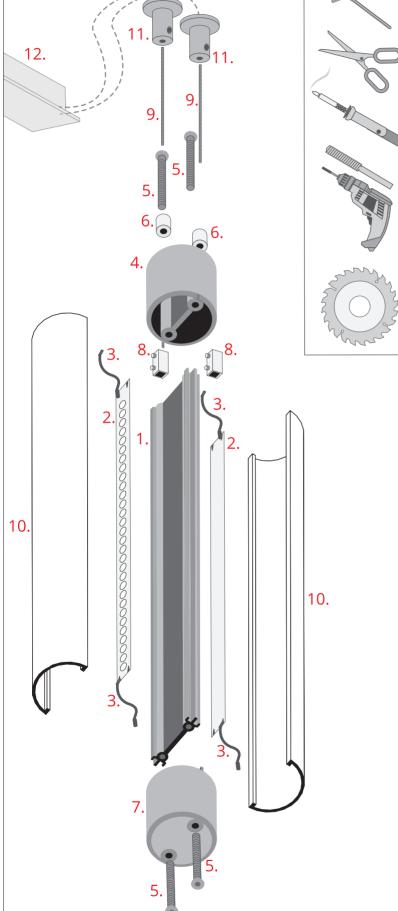

KLUŚ Inspiring

Solutions

KLUŚ Inspiring Solutions

- 1. JAZ-DUO extrusion (Ref. C0788)
- 2. Insulation
- 3. LED strip\*
- 4. Power cable
- 5. Conductive end cap for JAZ-DUO\*
- 6. End cap bolt
- 7. Cover\*
- 8. Conductive rod\*
- 9. Conductive fastener\*
- 10. Power supply 12 V or 24 V\*

\*The full range of accessories and electronics is available at www.KlusDesign.eu

**NOTE!** All LED strips must be connected to a 12 V or 24 V power supply.

**IMPORTANT:** Not all possible mounting procedures are presented here. More mounting procedures and related accessories can be found at www.KlusDesign.eu Drawings of profiles and accessories in these instructions are simplified and only approximate the actual shapes.