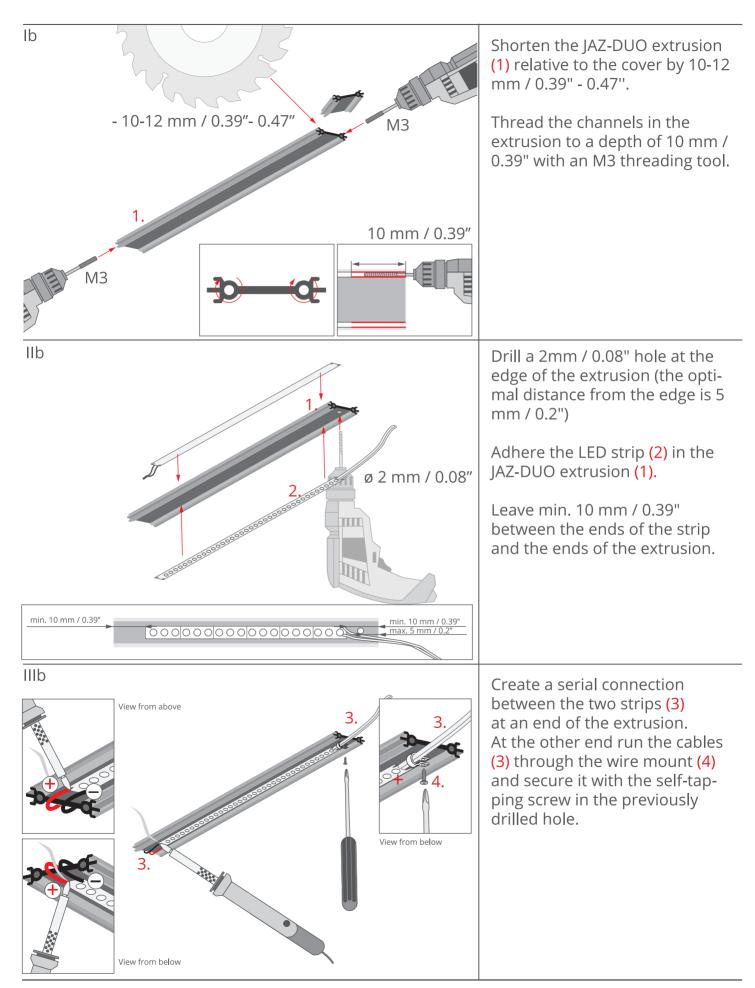

KLUŚ Inspiring

Solutions

KLUŚ Inspiring Solutions

- 1. JAZ-DUO extrusion (Ref. C0788)
- 2. Insulation
- 3. LED strip\*
- 4. Power cable
- 5. Conductive end cap for JAZ-DUO\*
- 6. End cap bolt
- 7. Cover\*
- 8. Conductive rod\*
- 9. Conductive fastener\*
- 10. Power supply 12 V or 24 V\*

\*The full range of accessories and electronics is available at www.KlusDesign.eu

**NOTE!** All LED strips must be connected to a 12 V or 24 V power supply.

**IMPORTANT:** Not all possible mounting procedures are presented here. More mounting procedures and related accessories can be found at www.KlusDesign.eu Drawings of profiles and accessories in these instructions are simplified and only approximate the actual shapes.