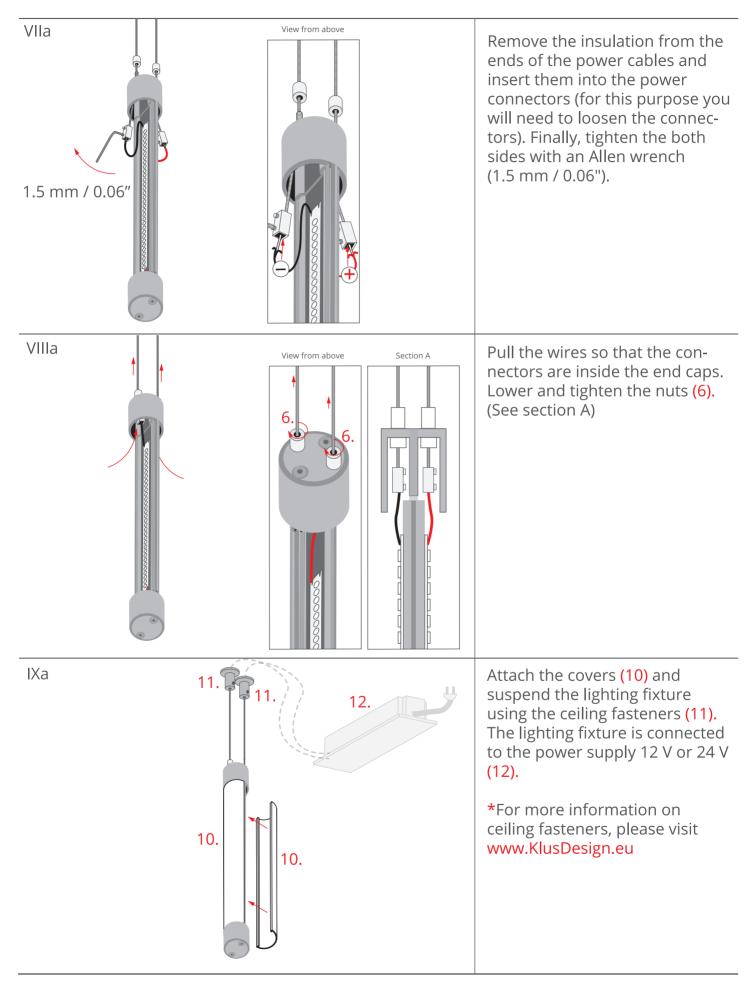

- 6. Wire lock nut
- 7. End cap for JAZ-DUO\*
- 8. Power connector for the steel wire
- 9. Wire\*
- 10. Cover\*
- 11. Conductive fastener\*
- 12. Power supply 12 V or 24 V\*

\*The full range of accessories and electronics is available at www.KlusDesign.eu

## JAZ-DUO - mounting instructions

b) Horizontal mounting on wires

- 6. End cap for JAZ-DUO\*
- 7. End cap bolt
- 8. Cover\*
- 9. Wire\*
- 10. Wire clamp\*
- 11. Power supply 12 V or 24 V\*
- 12. Tension wire\*