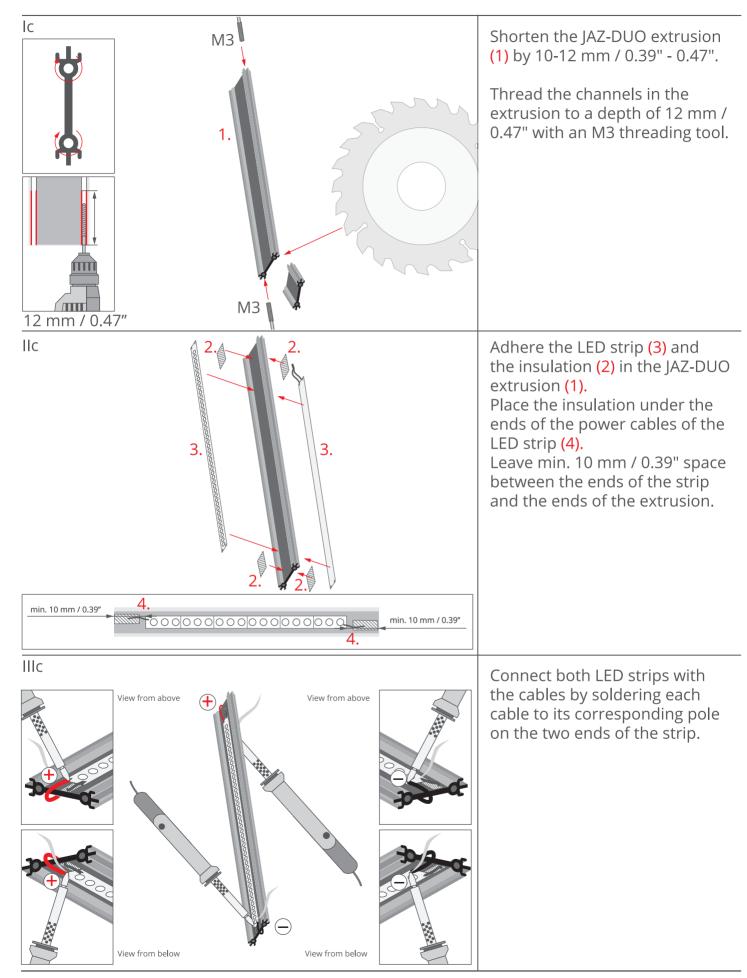

**NOTE!** All LED strips must be connected to a 12 V or 24 V power supply.

**IMPORTANT:** Not all possible mounting procedures are presented here. More mounting procedures and related accessories can be found at www.-KlusDesign.eu Drawings of profiles and accessories in these instructions are simplified and only approximate the actual shapes.