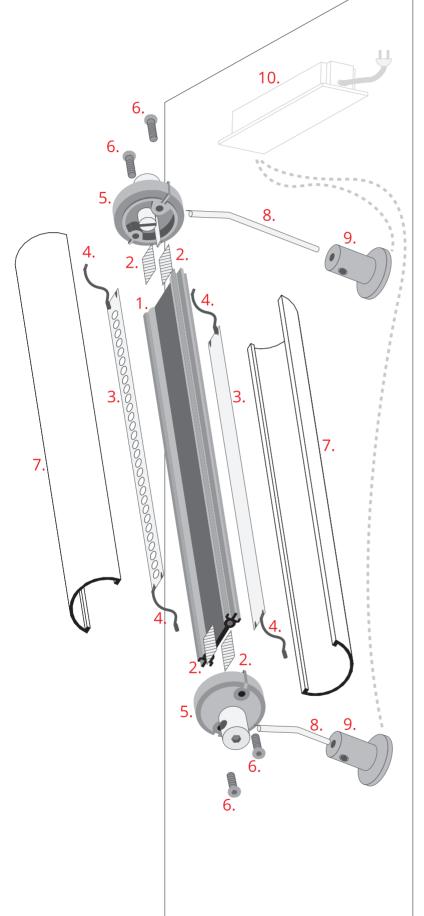

KLUŚ Inspiring

Solutions

KLUŚ Inspiring Solutions

- 1. JAZ-DUO extrusion (Ref. C0788)
- 2. Insulation
- 3. LED strip\*
- 4. Power cable
- 5. Conductive end cap for JAZ-DUO\*
- 6. End cap bolt
- 7. Cover\*
- 8. Conductive rod\*
- 9. Conductive fastener\*
- 10. Power supply 12 V or 24 V\*

\*The full range of accessories and electronics is available at www.KlusDesign.eu

**NOTE!** All LED strips must be connected to a 12 V or 24 V power supply.

**IMPORTANT:** Not all possible mounting procedures are presented here. More mounting procedures and related accessories can be found at www.KlusDesign.eu Drawings of profiles and accessories in these instructions are simplified and only approximate the actual shapes.