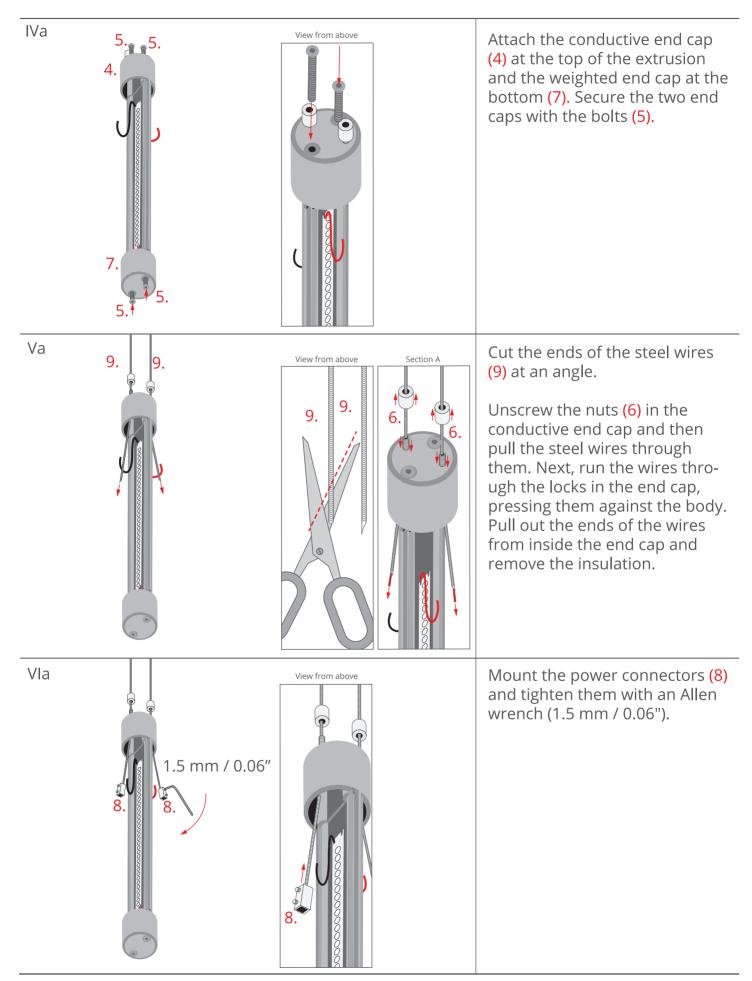

- 6. Wire lock nut
- 7. End cap for JAZ-DUO\*
- 8. Power connector for the steel wire
- 9. Wire\*
- 10. Cover\*
- 11. Conductive fastener\*
- 12. Power supply 12 V or 24 V\*

\*The full range of accessories and electronics is available at www.KlusDesign.eu

For lighting fixtures with increased power consumption and long suspension, it is recommended to use a conductive end cap with a hole through which a cable with a suitable cross-section can be run. For more information, contact the KLUŚ sales department.