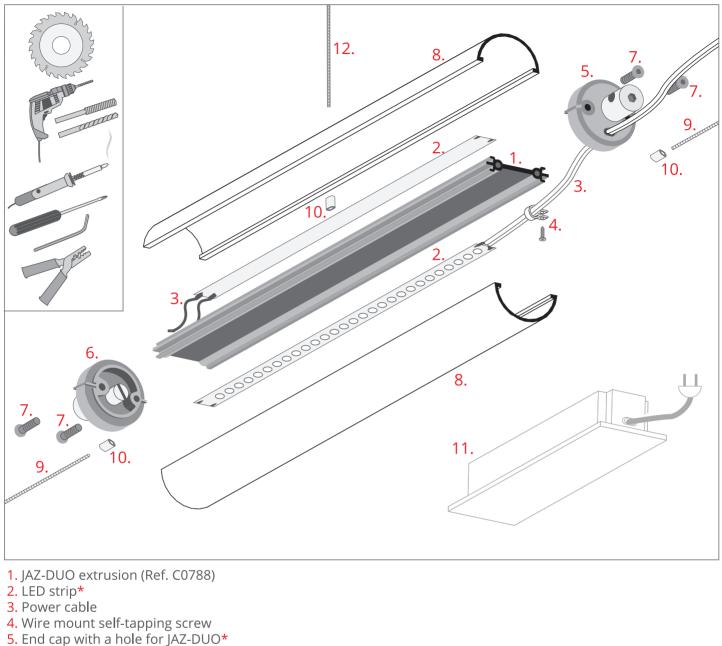

KLUŚ Inspiring

Solutions

KLUŚ Inspiring Solutions

- 1. JAZ-DUO extrusion (Ref. C0788)
- 2. Insulation
- 3. LED strip\*
- 4. Power cable
- 5. Conductive end cap for JAZ-DUO\*
- 6. End cap bolt
- 7. Cover\*
- 8. Conductive rod\*
- 9. Conductive fastener\*
- 10. Power supply 12 V or 24 V\*