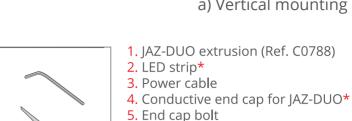

- 6. Wire lock nut
- 7. End cap for JAZ-DUO\*
- 8. Power connector for the steel wire
- 9. Wire\*
- 10. Cover\*
- 11. Conductive fastener\*
- 12. Power supply 12 V or 24 V\*

\*The full range of accessories and electronics is available at www.KlusDesign.eu

For lighting fixtures with increased power consumption and long suspension, it is recommended to use a conductive end cap with a hole through which a cable with a suitable cross-section can be run. For more information, contact the KLUŚ sales department.