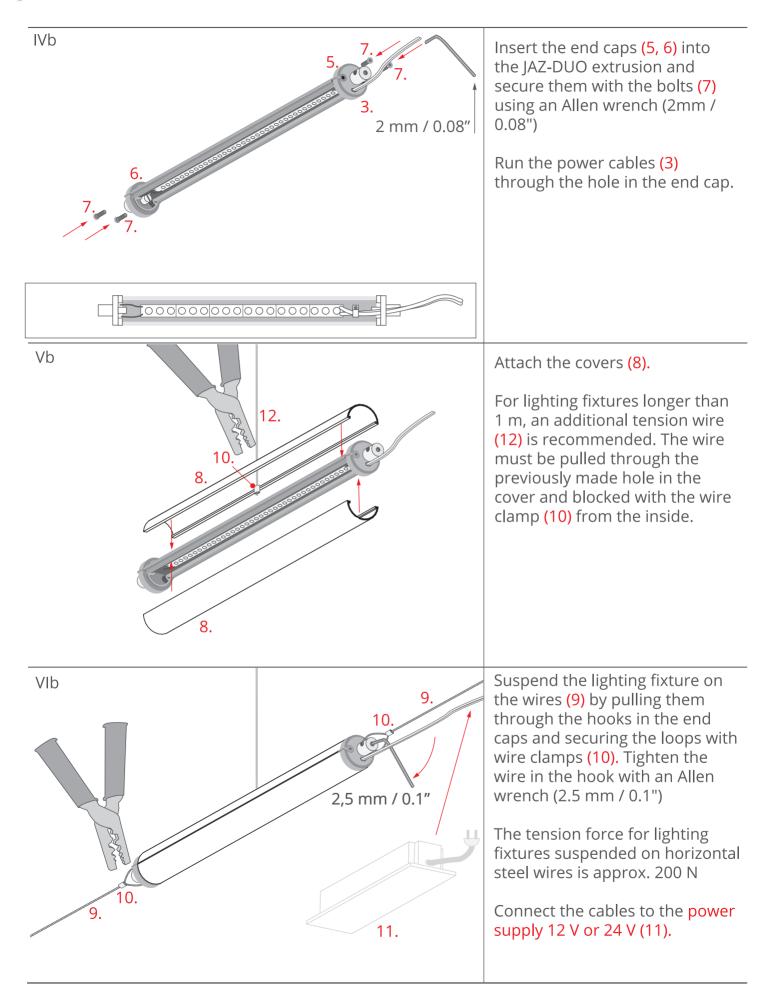

## JAZ-DUO - mounting instructions

b) Horizontal mounting on wires

- 6. End cap for JAZ-DUO\*
- 7. End cap bolt
- 8. Cover\*
- 9. Wire\*
- 10. Wire clamp\*
- 11. Power supply 12 V or 24 V\*
- 12. Tension wire\*

\*The full range of accessories and electronics is available at www.KlusDesign.eu

**NOTE!** All LED strips must be connected to a 12 V or 24 V power supply.