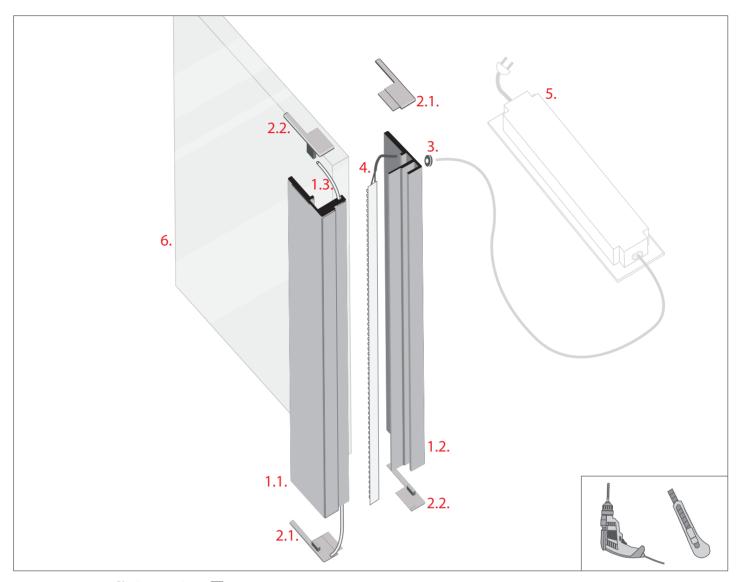

- 1.1 KRAV-05IN profile (item 1.1)
- 1.2 KRAV-05IN profile (item 1.2)
- 1.3 Silicone cord
- 2.1 End cap (item 2.1)\*
- 2.2 End cap (item 2.2)\*
- 3. Gland\*
- 4. LED strip\*
- 5. Power supply (12 V / 24 V)\*
- 6. Glass/plastic\*\*
- \*The full range of accessories and electronics is available at www.KlusDesign.eu

(Ref. 18045)

\*\*The width of the sheet can range from 11.9 mm (0.47") to 13.5 mm (0.53").

**NOTE!** All LED strips must be connected to a 12 V or 24 V power supply.

**WAŻNE:** The manual does not present all methods of montage. Other related accessories with instructions of their mounting procedures available at www.KlusDesign.eu. Drawings of extrusions and accessories in this manual are simplified and only approximately represent the real shapes.