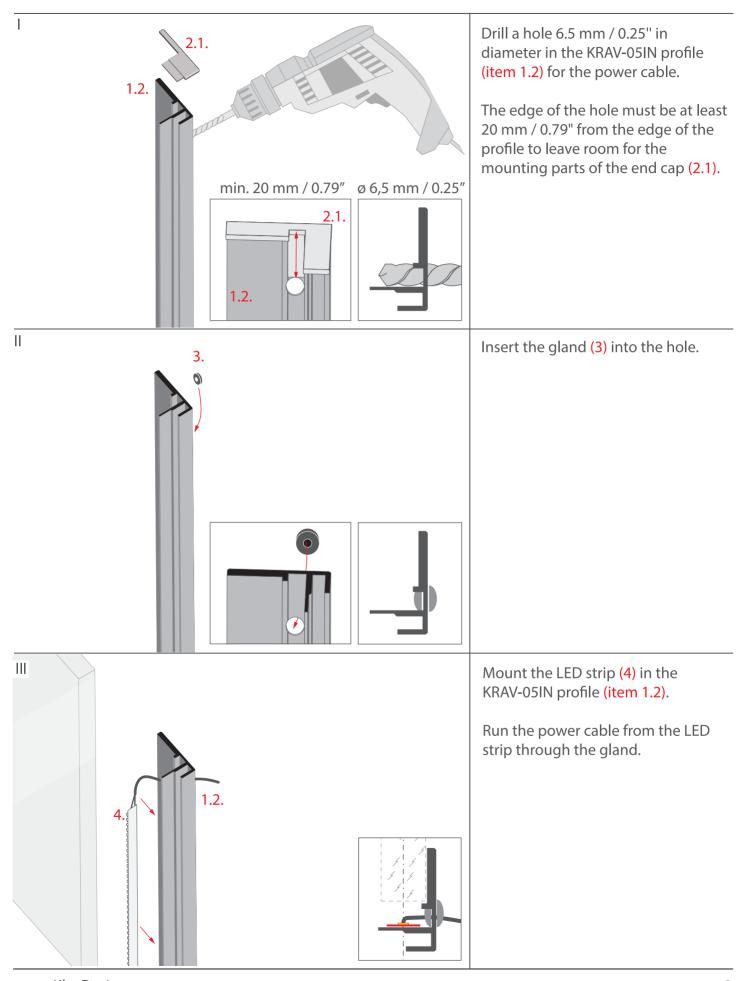

- 1.1 KRAV-05IN profile (item 1.1)
- 1.2 KRAV-05IN profile (item 1.2)
- 1.3 Silicone cord
- 2.1 End cap (item 2.1)\*
- 2.2 End cap (item 2.2)\*
- 3. Gland\*
- 4. LED strip\*
- 5. Power supply (12 V / 24 V)\*
- 6. Glass/plastic\*\*
- \*The full range of accessories and electronics is available at www.KlusDesign.eu