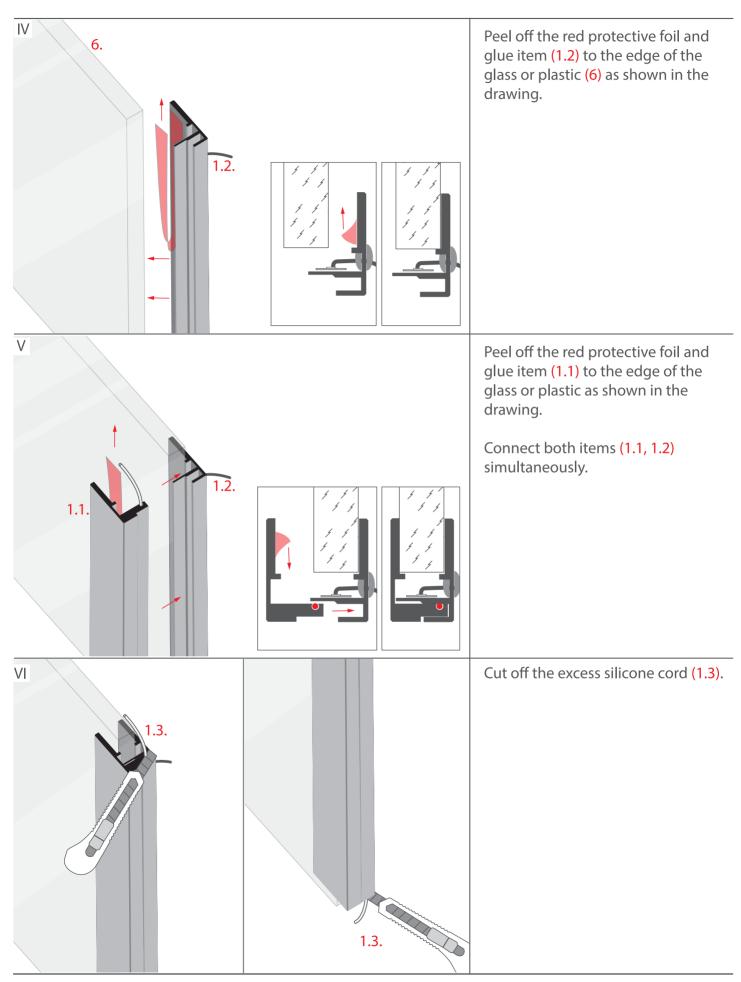

- 1.1 KRAV-05IN profile (item 1.1)
- 1.2 KRAV-05IN profile (item 1.2)
- 1.3 Silicone cord
- 2.1 End cap (item 2.1)\*
- 2.2 End cap (item 2.2)\*
- 3. Gland\*
- 4. LED strip\*
- 5. Power supply (12 V / 24 V)\*
- 6. Glass/plastic\*\*
- \*The full range of accessories and electronics is available at www.KlusDesign.eu