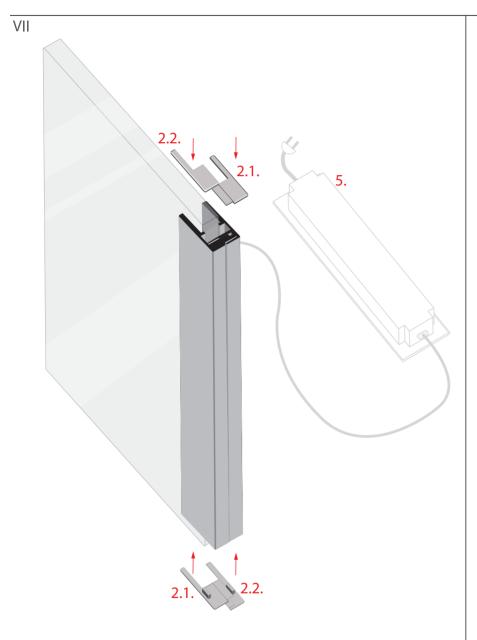

Put both end cap parts on both ends of the profile. First insert item (2.1), then item (2.2).

Connect power. The LED strip must be connected to a 12 V or 24 V power supply (5).