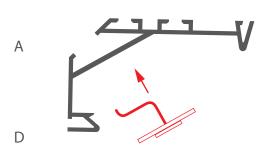

www.klusdesign.eu 1

- 1.6 Drill holes in the mounting surface (min. 0 10 mm) to mount the extrusion.
- 2. Drill holes in the extrusion.

**3.** Mount the LED strip (D).

**4.** Connect power, then mount the extrusion in the drilled holes using springs.

5. Insert the cover (C) and the end cap (B).

www.klusdesign.eu 2