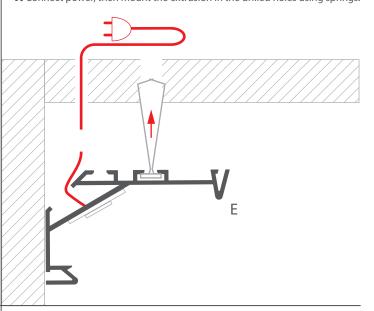

www.klusdesign.eu 1

- 1.6 Drill holes in the mounting surface (min. 0 10 mm) to mount the extrusion.
- 2. Drill holes in the extrusion.

**3.** Mount the LED strip (D).

**4.** Connect power, then mount the extrusion in the drilled holes using springs.