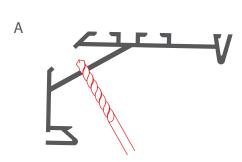

www.klusdesign.eu 1

- 1.6 Drill holes in the mounting surface (min. 0 10 mm) to mount the extrusion.
- 2. Drill holes in the extrusion.

**3.** Mount the LED strip (D).

**4.** Connect power, then mount the extrusion in the drilled holes using springs.