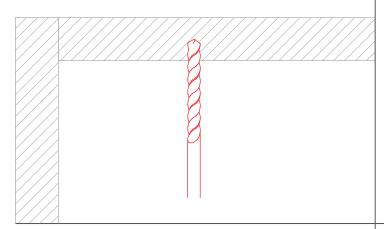

www.klusdesign.eu 1

- 1.6 Drill holes in the mounting surface (min. 0 10 mm) to mount the extrusion.
- 2. Drill holes in the extrusion.

**3.** Mount the LED strip (D).

**4.** Connect power, then mount the extrusion in the drilled holes using springs.