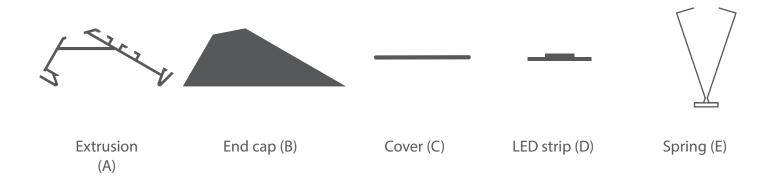

## Parts needed to mount the KOPRO-30 extrusion

www.klusdesign.eu 1

- 1.6 Drill holes in the mounting surface (min. 0 10 mm) to mount the extrusion.
- 2. Drill holes in the extrusion.

**3.** Mount the LED strip (D).

**4.** Connect power, then mount the extrusion in the drilled holes using springs.

5. Insert the cover (C) and the end cap (B).

www.klusdesign.eu 2