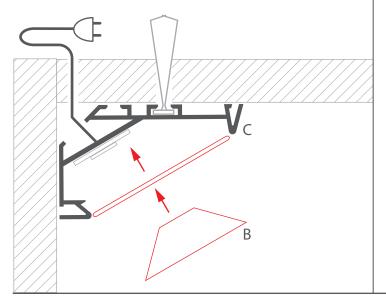

## Parts needed to mount the KOPRO-30 extrusion



## **Tools needed for mounting:**

- drill
- screwdriver

**NOTE!** All LED strips must be connected to a 12 V or 24 V power supply.

**IMPORTANT:** The manual presents the simplest mounting procedure.

More mounting procedures and related accessories can be found at klusdesign.eu

www.klusdesign.eu 1



- 1.6 Drill holes in the mounting surface (min. 0 10 mm) to mount the extrusion.
- 2. Drill holes in the extrusion.





**3.** Mount the LED strip (D).

**4.** Connect power, then mount the extrusion in the drilled holes using springs.





5. Insert the cover (C) and the end cap (B).



www.klusdesign.eu 2