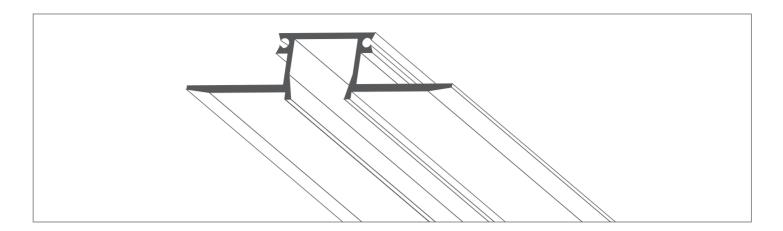

## **KOZMA** mounting instructions

 ${f 1}$  . Mount the LED strip (B) in the extrusion, lead out the power cable, insert the protective insert (C) and then insert the end caps (E).

**2.** Attach the fixture (A) to the ceiling surface and connect the power cable.