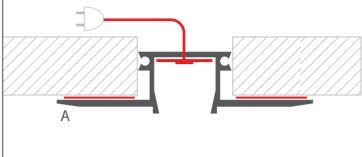

## **KOZMA** mounting instructions

 ${f 1}$  . Mount the LED strip (B) in the extrusion, lead out the power cable, insert the protective insert (C) and then insert the end caps (E).

**2.** Attach the fixture (A) to the ceiling surface and connect the power cable.