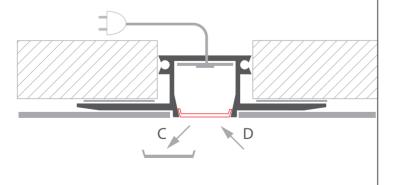

## **KOZMA** mounting instructions

 ${f 1}$  . Mount the LED strip (B) in the extrusion, lead out the power cable, insert the protective insert (C) and then insert the end caps (E).

**2.** Attach the fixture (A) to the ceiling surface and connect the power cable.

 ${f 3}$  . Apply a layer of plaster to the extrusion and the ceiling and then paint the surface.

**5.** Remove the protective insert (C) and then insert the proper cover (D).

www.KlusDesign.eu 2