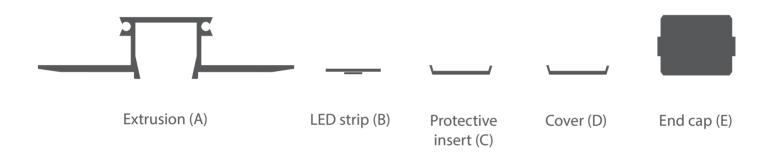

## Parts needed to mount the KOZMA extrusion

## **KOZMA** mounting instructions

 ${f 1}$  . Mount the LED strip (B) in the extrusion, lead out the power cable, insert the protective insert (C) and then insert the end caps (E).

**2.** Attach the fixture (A) to the ceiling surface and connect the power cable.

 ${f 3}$  . Apply a layer of plaster to the extrusion and the ceiling and then paint the surface.

**5.** Remove the protective insert (C) and then insert the proper cover (D).

www.KlusDesign.eu 2