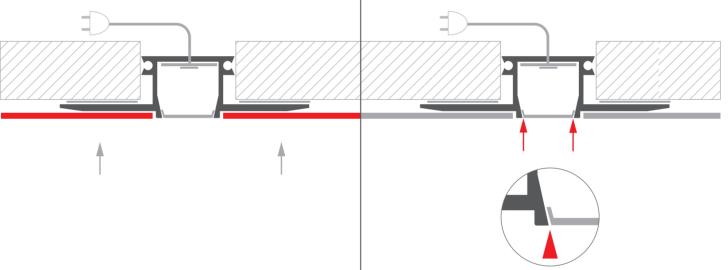

 ${f 3}$  . Apply a layer of plaster to the extrusion and the ceiling and then paint the surface.

**5.** Remove the protective insert (C) and then insert the proper cover (D).

www.KlusDesign.eu 2