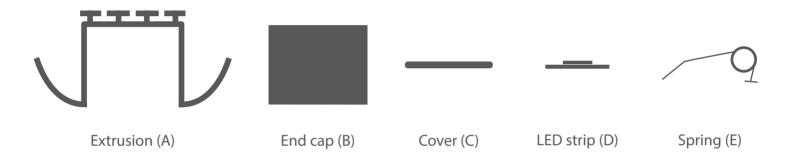

## Parts needed to mount the LESTO extrusion

## **Tools needed for mounting:**

- springs for grooves

**WARNING!** All LED strips should be connected to a 12 V or 24 V power supply.

**IMPORTANT:** The mounting instructions present the basic form of assembly. More methods and related accessories can be found at www.KlusDesign.eu