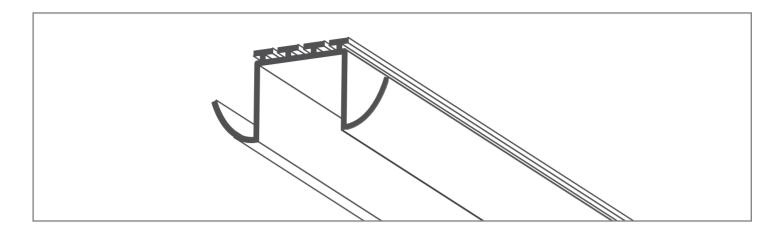

www.KlusDesign.eu 1

 $\boldsymbol{1}_{\bullet}$  Mount the LED strip (D), insert the cover (C), insert the end cap (B).

 $\mathbf{2}_{ullet}$  Insert springs (E) into the extrusion channels.

**3.** Connect power and mount the extrusion (A) by bending the springs.