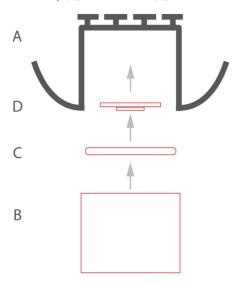

www.KlusDesign.eu 1

 $\boldsymbol{1}_{\bullet}$  Mount the LED strip (D), insert the cover (C), insert the end cap (B).

 $\mathbf{2}_{ullet}$  Insert springs (E) into the extrusion channels.

**3.** Connect power and mount the extrusion (A) by bending the springs.