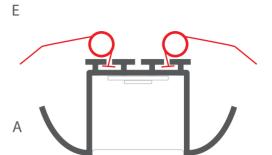

www.KlusDesign.eu 1

 $\boldsymbol{1}_{\bullet}$  Mount the LED strip (D), insert the cover (C), insert the end cap (B).

 $\mathbf{2}_{ullet}$  Insert springs (E) into the extrusion channels.

**3.** Connect power and mount the extrusion (A) by bending the springs.