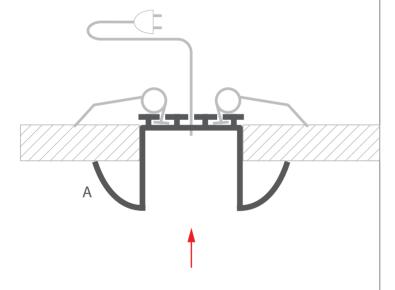

## **Tools needed for mounting:**

- springs for grooves

**WARNING!** All LED strips should be connected to a 12 V or 24 V power supply.

**IMPORTANT:** The mounting instructions present the basic form of assembly. More methods and related accessories can be found at www.KlusDesign.eu

www.KlusDesign.eu 1

 $\boldsymbol{1}_{\bullet}$  Mount the LED strip (D), insert the cover (C), insert the end cap (B).

 $\mathbf{2}_{ullet}$  Insert springs (E) into the extrusion channels.

**3.** Connect power and mount the extrusion (A) by bending the springs.