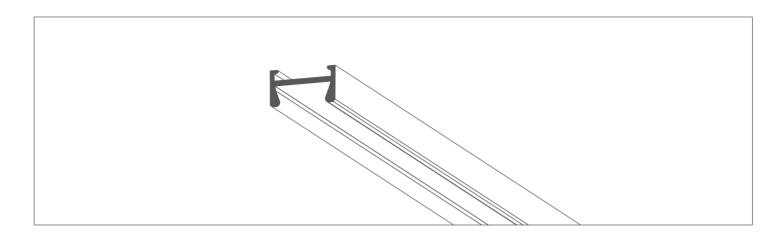

www.KlusDesign.eu 1

**2.** Install the LED strip (C) in the extrusion (B), insert the cover (D) and 1. Feed the power cable. Attach the mounting bracket (A) to the surface with screws. It is recommended to use the fasteners at a distance of about 50 cm the end caps (E). from each other, but not less than 2 pieces for one section of the fixture. **NOTE!** Unusual disassembly of the extrusion. Move the extrusion (B)  ${f 3.}$  Connect power to the LED strip and mount the extrusion (B) in the mounting brackets (A). horizontally, gently pull one of the sides of the extrusion (B) down, and take the extrusion off the mounting brackets (A). В