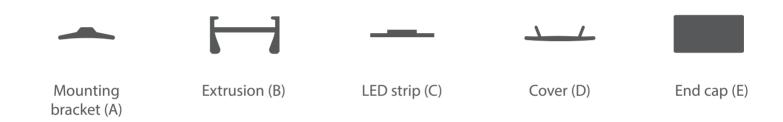

## Części niezbędne do skonstruowania oprawy na bazie profilu MICRO-H

www.KlusDesign.eu 1

**2.** Install the LED strip (C) in the extrusion (B), insert the cover (D) and 1. Feed the power cable. Attach the mounting bracket (A) to the surface with screws. It is recommended to use the fasteners at a distance of about 50 cm the end caps (E). from each other, but not less than 2 pieces for one section of the fixture. **NOTE!** Unusual disassembly of the extrusion. Move the extrusion (B)  ${f 3.}$  Connect power to the LED strip and mount the extrusion (B) in the mounting brackets (A). horizontally, gently pull one of the sides of the extrusion (B) down, and take the extrusion off the mounting brackets (A). В