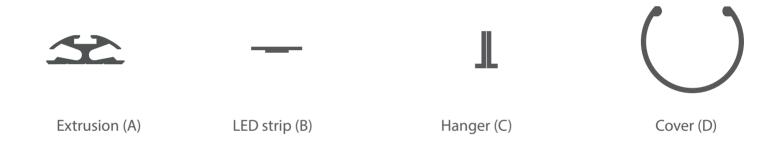

## Parts needed to mount the JAZ extrusion

End cap (E)

www.klusdesign.eu 1

**2.** Mount the LED strip (B) in the extrusion. 1. Drill a hole in the extrusion (A) to feed the power cable. cross-section top view **3.** Suspend the extrusion using the hangers (C) and a chosen suspension **5.** Connect power to the LED strips. Insert the cover (D) and the end caps (E). system. The hanger manual can be downloaded at klusdesign.eu/uk. cross-section Ε top view D