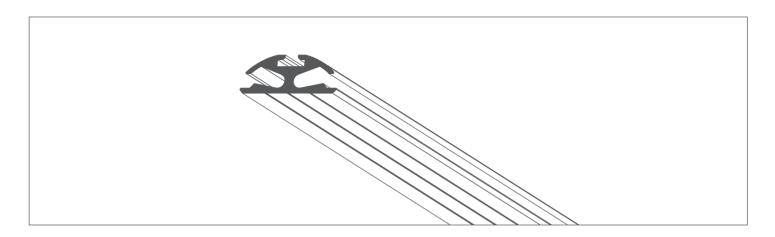

www.klusdesign.eu 1

**2.** Mount the LED strip (B) in the extrusion. 1. Drill a hole in the extrusion (A) to feed the power cable. cross-section top view **3.** Suspend the extrusion using the hangers (C) and a chosen suspension **5.** Connect power to the LED strips. Insert the cover (D) and the end caps (E). system. The hanger manual can be downloaded at klusdesign.eu/uk. cross-section Ε top view D