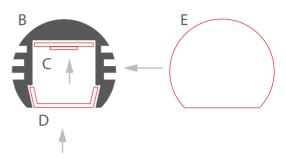

www.KlusDesign.eu 1

 Feed the power cable. Attach the mounting bracket (A) to the surface with screws.

**2.** Install the LED strip (C) in the extrusion (B), insert the cover (D) and the end caps (E).

**3.** Connect power to the LED strip and mount the extrusion (B) in the mounting brackets (A).