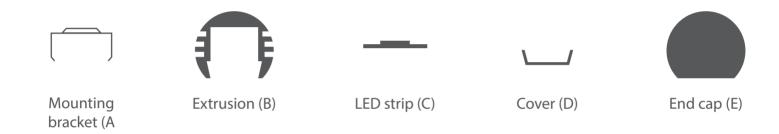

## Parts needed to mount the PDS-O extrusion

www.KlusDesign.eu 1

 Feed the power cable. Attach the mounting bracket (A) to the surface with screws.

**2.** Install the LED strip (C) in the extrusion (B), insert the cover (D) and the end caps (E).

**3.** Connect power to the LED strip and mount the extrusion (B) in the mounting brackets (A).