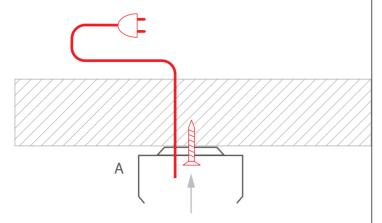

www.KlusDesign.eu 1

 Feed the power cable. Attach the mounting bracket (A) to the surface with screws.

**2.** Install the LED strip (C) in the extrusion (B), insert the cover (D) and the end caps (E).

**3.** Connect power to the LED strip and mount the extrusion (B) in the mounting brackets (A).