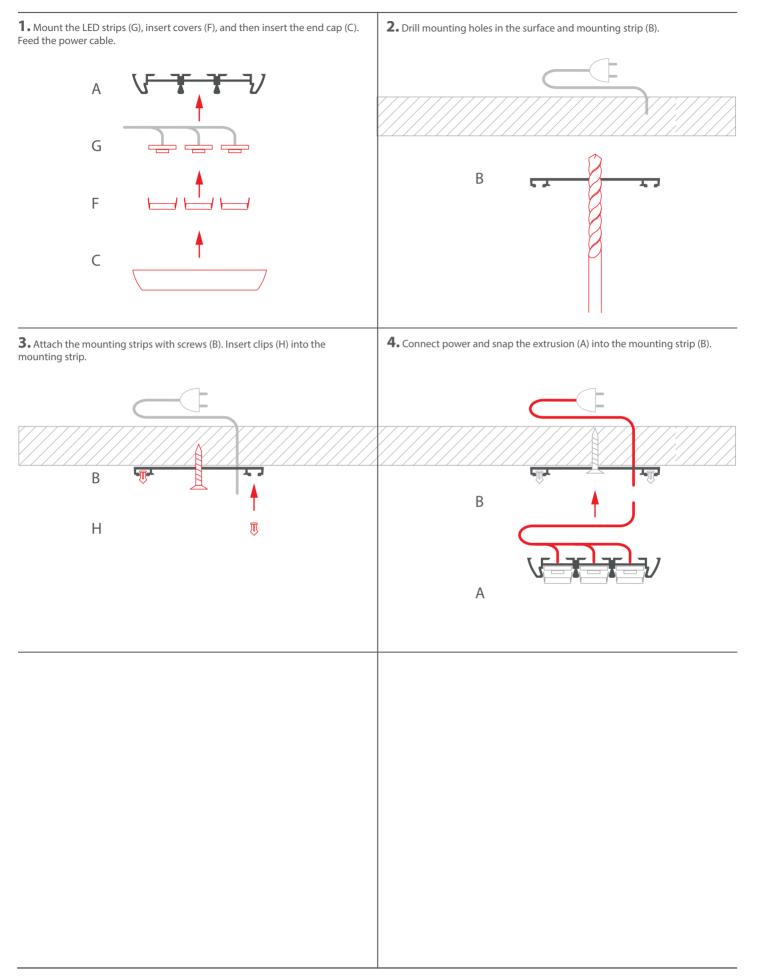

## Tools needed for mounting:

- drill
- screwdriver
- hand saw
- Allen wrenches (dia. 3 mm, dia. 5 mm)

**NOTE!** All LED strips must be connected to a 12 V or 24 V power supply.

**IMPORTANT:** The manual presents the simplest mounting procedure. More mounting procedures and related accessories can be found at www.klusdesign.eu