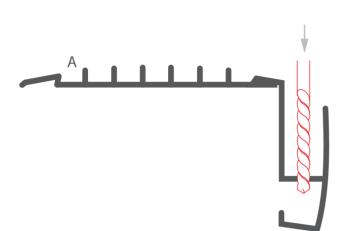

## **STEKO Mounting instructions**

1. Drill a hole in the the extrusion (A) where the power wire will be fed to the LED tape.

 $\mathbf{2}_{ullet}$  Mount the LED (D), then run the power wire through the hole drilled

 $\boldsymbol{2}_{\bullet}$  Fasten the extrusion (A) to the surface with appropriate screws for the substrate.

**5.** Insert the end cap (B).

www.klusdesign.eu 2