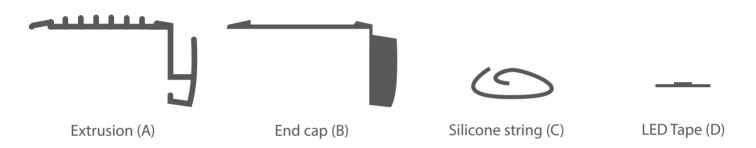

## Parts needed to assemble the STEKO Fixture



## **Tools needed for mounting:**

- drill
- screwdriver

**NOTE!** All LED strips must be connected to a 12 V or 24 V power supply.

**IMPORTANT:** The manual presents the simplest mounting procedure. More mounting procedures and related accessories can be found at www.klusdesign.eu

www.klusdesign.eu 1

## **STEKO Mounting instructions**



1. Drill a hole in the the extrusion (A) where the power wire will be fed to the LED tape.



 $\mathbf{2}_{ullet}$  Mount the LED (D), then run the power wire through the hole drilled



 $\boldsymbol{2}_{\bullet}$  Fasten the extrusion (A) to the surface with appropriate screws for the substrate.







**5.** Insert the end cap (B).



www.klusdesign.eu 2