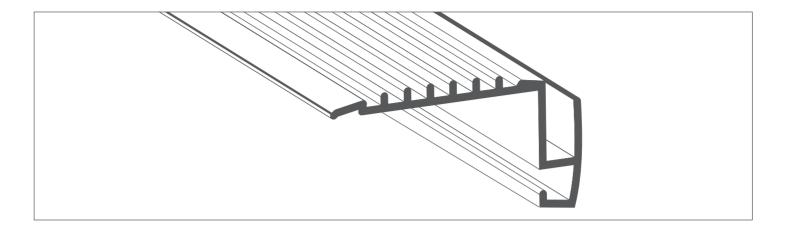

## Parts needed to assemble the STEKO Fixture



## **Tools needed for mounting:**

- drill
- screwdriver

**NOTE!** All LED strips must be connected to a 12 V or 24 V power supply.

**IMPORTANT:** The manual presents the simplest mounting procedure. More mounting procedures and related accessories can be found at www.klusdesign.eu

www.klusdesign.eu 1

## **STEKO Mounting instructions**



1. Drill a hole in the the extrusion (A) where the power wire will be fed to the LED tape.



 $\mathbf{2}_{ullet}$  Mount the LED (D), then run the power wire through the hole drilled



 $\boldsymbol{2}_{\bullet}$  Fasten the extrusion (A) to the surface with appropriate screws for the substrate.







**5.** Insert the end cap (B).



www.klusdesign.eu 2