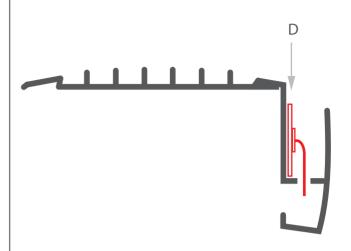

## **STEKO Mounting instructions**

1. Drill a hole in the the extrusion (A) where the power wire will be fed to the LED tape.

 $\mathbf{2}_{ullet}$  Mount the LED (D), then run the power wire through the hole drilled

 $\boldsymbol{2}_{\bullet}$  Fasten the extrusion (A) to the surface with appropriate screws for the substrate.

**5.** Insert the end cap (B).

www.klusdesign.eu 2