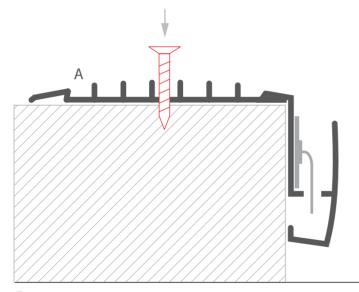

 $\boldsymbol{2}_{\bullet}$  Fasten the extrusion (A) to the surface with appropriate screws for the substrate.

**5.** Insert the end cap (B).

www.klusdesign.eu 2