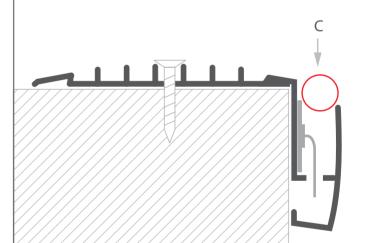

 $\boldsymbol{2}_{\bullet}$  Fasten the extrusion (A) to the surface with appropriate screws for the substrate.

**5.** Insert the end cap (B).

www.klusdesign.eu 2