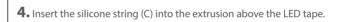

## **STEKO Mounting instructions**

1. Drill a hole in the the extrusion (A) where the power wire will be fed to the LED tape.

 $\mathbf{2}_{ullet}$  Mount the LED (D), then run the power wire through the hole drilled

 $\boldsymbol{2}_{\bullet}$  Fasten the extrusion (A) to the surface with appropriate screws for the substrate.

**5.** Insert the end cap (B).

www.klusdesign.eu 2