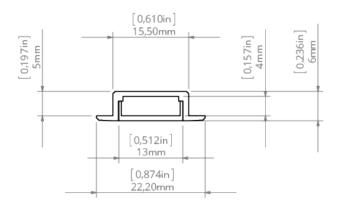

#### Additional information

- the extrusion will fit in 12 mm thick drywall.
- dimensions of the groove for recessing the profile: 18 mm x 7 mm (depth)
- spece for LED strip: 11.2 mm

# TECHNICAL DRAWING