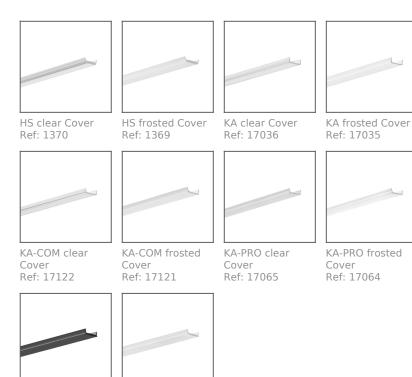

# **RELATED PRODUCTS**

### **COVERS**

LIGER black Cover LIGER frosted Ref: 17040

Cover Ref: 17037