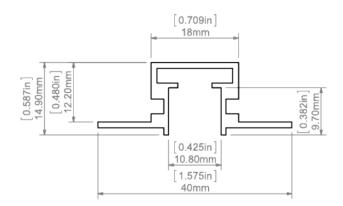

KO-ZM is mounted using other KLUŚ accessories dedicated to the "small lock"

#### Additional information

- minimum bend radius of the PIKO-ZM (light directed inside) 220mm
- minimum bend radius of the PIKO-ZM (light directed outside) 120mm
- recommendation:

| Profile length           | 1 m | 2 m | 3 m |
|--------------------------|-----|-----|-----|
| Number of TEKNIK latches | 4   | 9   | 14  |







- the TEPIKO profile is sold with the "TEPIKO protective insert".

# AVAILABLE LENGTHS

| Ref. nr.  | surface finish     | available lengths |
|-----------|--------------------|-------------------|
| 18046NA_1 | Non anodized (raw) | 1000 mm           |
| 18046NA_2 | Non anodized (raw) | 2000 mm           |
| 18046NA_3 | Non anodized (raw) | 3000 mm           |

#### **TECHNICAL DRAWING**





# **RELATED PROFILES**



PIKO-ZM Profile Ref: C1168



# **RELATED PRODUCTS**

END CAPS



TEPIKO grey End cap Ref: 24303

#### ACCESSORIES



TEKNIK Latch Ref: 24003