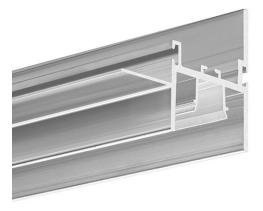

#### **PRODUCT DESCRIPTION**

- Combines several functions:
  - lighting fixture
  - frame for a stretched ceiling
  - frame for a suspended ceiling made of plasterboard, etc.
- The extrusion has a channel adapted to attach standard harpoons used in stretched surfaces.
- The FOLED system opens new possibilities of interior design

Specification sheet - FOLED-BOK profile ref. number B8334V1NA