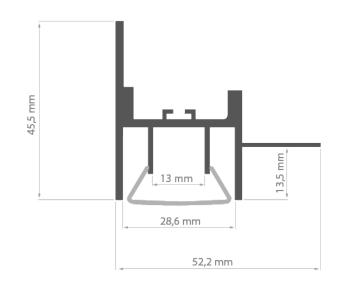

## **TECHNICAL SPECIFICATION**

| B8334V1NA_1 | Non anodized (raw) | 1000 mm |
|-------------|--------------------|---------|
| B8334V1NA_2 | Non anodized (raw) | 2000 mm |
| B8334V1NA_3 | Non anodized (raw) | 3000 mm |

Specification sheet - FOLED-BOK profile ref. number B8334V1NA