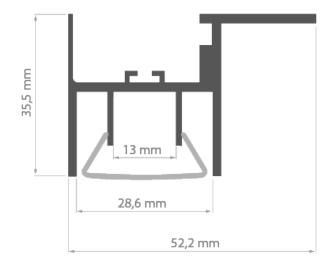

# TECHNICAL SPECIFICATION

| B8333V1NA_1 | Non anodized (raw) | 1000 mm |
|-------------|--------------------|---------|
| B8333V1NA_2 | Non anodized (raw) | 2000 mm |
| B8333V1NA_3 | Non anodized (raw) | 3000 mm |