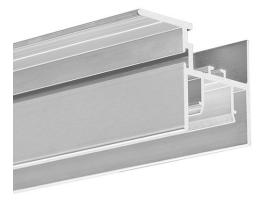

#### **PRODUCT DESCRIPTION**

- Combines several functions:
  - lighting fixture
  - frame for a stretched ceiling
- The extrusion has a channel adapted to attach standard harpoons used in stretched surfaces
- The FOLED system opens new possibilities of interior design