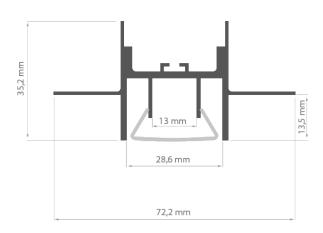

# **TECHNICAL SPECIFICATION**

| B8332V1NA_1 | Non anodized (raw) | 1000 mm |
|-------------|--------------------|---------|
| B8332V1NA_2 | Non anodized (raw) | 2000 mm |
| B8332V1NA_3 | Non anodized (raw) | 3000 mm |