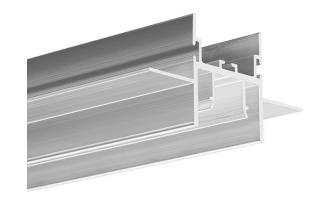

### PRODUCT DESCRIPTION

- Combines several functions:
  - lighting fixture
  - frame for a stretched ceiling
  - frame for a suspended ceiling made of plasterboard, etc.
- Compatible with standard fastenings for suspended ceilings
- The FOLED system opens new possibilities of interior design