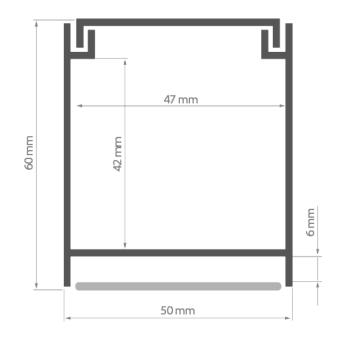

# **TECHNICAL SPECIFICATION**

| 18011ANODA_1 | Silver anodized | 1000 mm |
|--------------|-----------------|---------|
| 18011ANODA_2 | Silver anodized | 2000 mm |
| 18011ANODA_3 | Silver anodized | 3000 mm |