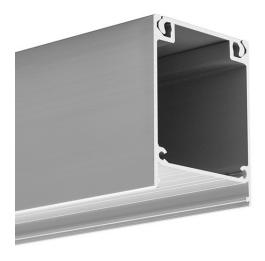

#### **PRODUCT DESCRIPTION**

- Large chamber for power supply, electronic components and electrical connection
- Simple design
- Easy assembly and disassembly

Fill empty fields

| Product nr.  |  |
|--------------|--|
| Fixture type |  |
| Company      |  |
| Job name     |  |
| Date         |  |

# **TECHNICAL SPECIFICATION**

| 18011ANODA_1 | Silver anodized | 1000 mm |
|--------------|-----------------|---------|
| 18011ANODA_2 | Silver anodized | 2000 mm |
| 18011ANODA_3 | Silver anodized | 3000 mm |