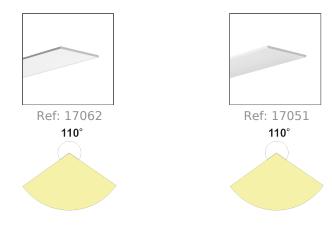

Specification sheet - INTER Profile ref. number 18011ANODA

#### **PRODUCT DESCRIPTION**

- Large chamber for power supply, electronic components and electrical connection
- Simple design
- Easy assembly and disassembly

Fill empty fields

| Product nr.  |  |
|--------------|--|
| Fixture type |  |
| Company      |  |
| Job name     |  |
| Date         |  |



# **TECHNICAL SPECIFICATION**

| 18011ANODA_1 | Silver anodized | 1000 mm |
|--------------|-----------------|---------|
| 18011ANODA_2 | Silver anodized | 2000 mm |
| 18011ANODA_3 | Silver anodized | 3000 mm |





#### **RELATED PRODUCTS**

## COVERS



## END CAPS



Ref: 24011



Ref: 24211

## ACCESSORIES





Specification sheet - INTER Profile ref. number 18011ANODA

## MARKETING MATERIALS



Ref: 90053