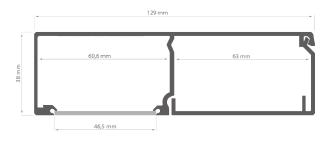

# **TECHNICAL SPECIFICATION**

| 18031ANODA_1 | Silver anodized | 1000 mm |
|--------------|-----------------|---------|
| 18031ANODA_2 | Silver anodized | 2000 mm |