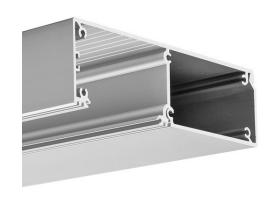

#### PRODUCT DESCRIPTION

- Ability to create a line of light
- IP54 protection class without the need for sealing compounds
- Large chamber for power supply, electronic components and electrical connection
- Simple design

# **TECHNICAL SPECIFICATION**

| 18031ANODA_1 | Silver anodized | 1000 mm |
|--------------|-----------------|---------|
| 18031ANODA_2 | Silver anodized | 2000 mm |