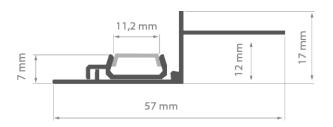

## **TECHNICAL SPECIFICATION**

| 18026NA_1 | Non anodized (raw) | 1000 mm |
|-----------|--------------------|---------|
| 18026NA_2 | Non anodized (raw) | 2000 mm |