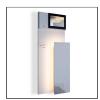

### PRODUCT DESCRIPTION

- Illumination of niches with the effect of a thin edge of a suspended ceiling
- Easy service

Fill empty fields

| Product nr.  |  |
|--------------|--|
| Fixture type |  |
| Company      |  |
| Job name     |  |
| Date         |  |



## **TECHNICAL SPECIFICATION**

| 18026NA_1 | Non anodized (raw) | 1000 mm |
|-----------|--------------------|---------|
| 18026NA_2 | Non anodized (raw) | 2000 mm |



#### **RELATED PRODUCTS**

**COVERS** 





Ref: 17036



Ref: 17035



Ref: 1370



Ref: 17122



Ref: 1369



Ref: 17121

# **END CAPS**



Ref: 24100

## **ACCESSORIES**



Ref: 42723



Ref: 42729



Ref: 42725



Ref: 42724









Ref: 42726

## MARKETING MATERIALS



Ref: 90074M