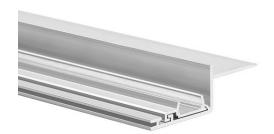

### PRODUCT DESCRIPTION

- Illumination of niches with the effect of a thin edge of a suspended ceiling
- Easy service

Fill empty fields

| Product nr.  |  |
|--------------|--|
| Fixture type |  |
| Company      |  |
| Job name     |  |
| Date         |  |