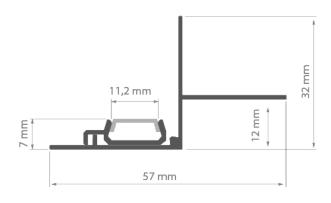

## **TECHNICAL SPECIFICATION**

| 18029NA_1 | Non anodized (raw) | 1000 mm |
|-----------|--------------------|---------|
| 18029NA_2 | Non anodized (raw) | 2000 mm |