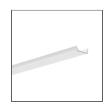

# PRODUCT DESCRIPTION

- Illumination of niches with the effect of a thin edge of a suspended ceiling
- Easy service
- Can direct light to the ceiling or wall

## **TECHNICAL SPECIFICATION**

| 18029NA_1 | Non anodized (raw) | 1000 mm |
|-----------|--------------------|---------|
| 18029NA_2 | Non anodized (raw) | 2000 mm |