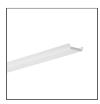

# PRODUCT DESCRIPTION

- Illumination of niches with the effect of a thin edge of a suspended ceiling
- Easy service
- Can direct light to the ceiling or wall

## **TECHNICAL SPECIFICATION**

| 18029NA_1 | Non anodized (raw) | 1000 mm |
|-----------|--------------------|---------|
| 18029NA_2 | Non anodized (raw) | 2000 mm |