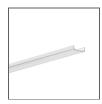

# PRODUCT DESCRIPTION

- Illumination of niches with the effect of a thin edge of a suspended ceiling
- Easy service
- Can direct light to the ceiling or wall

## **TECHNICAL SPECIFICATION**

| 18029NA_1 | Non anodized (raw) | 1000 mm |
|-----------|--------------------|---------|
| 18029NA_2 | Non anodized (raw) | 2000 mm |