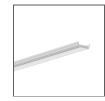

# PRODUCT DESCRIPTION

- Illumination of niches with the effect of a thin edge of a suspended ceiling
- Easy service
- Can direct light to the ceiling or wall

## **TECHNICAL SPECIFICATION**

| 18029NA_1 | Non anodized (raw) | 1000 mm |
|-----------|--------------------|---------|
| 18029NA_2 | Non anodized (raw) | 2000 mm |