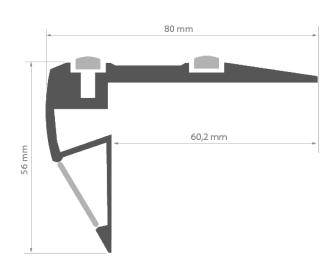

# **TECHNICAL SPECIFICATION**

| B8786ANODA_1 | Silver anodized | 1000 mm |
|--------------|-----------------|---------|
| B8786ANODA_2 | Silver anodized | 2000 mm |
| B8786ANODA_3 | Silver anodized | 3000 mm |