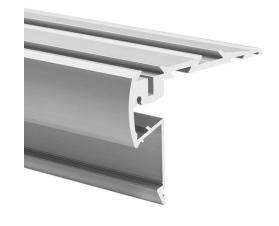

#### PRODUCT DESCRIPTION

- A compact shape of the profile eliminates the danger of "tripping on entering"
- Three lighting variants
- Non-slip parts
- High mechanical resistance

Fill empty fields

| Product nr.  |  |
|--------------|--|
| Fixture type |  |
| Company      |  |
| Job name     |  |
| Date         |  |