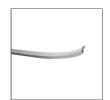

#### PRODUCT DESCRIPTION

- A compact shape of the profile eliminates the danger of "tripping on entering"
- Three lighting variants
- Non-slip parts
- High mechanical resistance

Fill empty fields

| Product nr.  |  |
|--------------|--|
| Fixture type |  |
| Company      |  |
| Job name     |  |
| Date         |  |

# **TECHNICAL SPECIFICATION**

| B8786ANODA_1 | Silver anodized | 1000 mm |
|--------------|-----------------|---------|
| B8786ANODA_2 | Silver anodized | 2000 mm |
| B8786ANODA_3 | Silver anodized | 3000 mm |