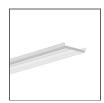

#### PRODUCT DESCRIPTION

- A compact shape of the profile eliminates the danger of "tripping on entering"
- Three lighting variants
- Non-slip parts
- High mechanical resistance

Fill empty fields

| Product nr.  |  |
|--------------|--|
| Fixture type |  |
| Company      |  |
| Job name     |  |
| Date         |  |

# **TECHNICAL SPECIFICATION**

| B8786ANODA_1 | Silver anodized | 1000 mm |
|--------------|-----------------|---------|
| B8786ANODA_2 | Silver anodized | 2000 mm |
| B8786ANODA_3 | Silver anodized | 3000 mm |