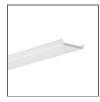

#### PRODUCT DESCRIPTION

- A compact shape of the profile eliminates the danger of "tripping on entering"
- Three lighting variants
- Non-slip parts
- High mechanical resistance

Fill empty fields

| Product nr.  |  |
|--------------|--|
| Fixture type |  |
| Company      |  |
| Job name     |  |
| Date         |  |

# **TECHNICAL SPECIFICATION**

| B8786ANODA_1 | Silver anodized | 1000 mm |
|--------------|-----------------|---------|
| B8786ANODA_2 | Silver anodized | 2000 mm |
| B8786ANODA_3 | Silver anodized | 3000 mm |