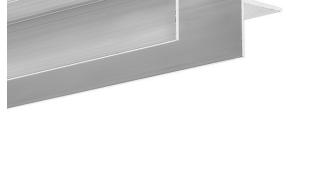

### **PRODUCT DESCRIPTION**

- The mounting strip forms a precise groove in a drywall ceiling
- Ability to create a line of light without visible aluminum edges
- Easy servicing, snapped in

Fill empty fields