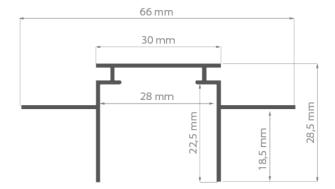

### **PRODUCT DESCRIPTION**

- The mounting strip forms a precise groove in a drywall ceiling
- Ability to create a line of light without visible aluminum edges
- Easy servicing, snapped in

Fill empty fields