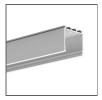

Specification sheet - TEKUS Profile ref. number B6638V1NA

### **PRODUCT DESCRIPTION**

- The mounting strip forms a precise groove in a drywall ceiling
- Ability to create a line of light without visible aluminum edges
- Easy servicing, snapped in

Fill empty fields