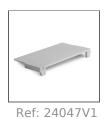

Specification sheet - TES-16 Profile ref. number 18022V1NA



## **PRODUCT DESCRIPTION**

- The mounting strip forms a precise groove in drywall
- Ability to create a line of light with a visible aluminum edge of minimum width
- Easy servicing, snapped in

Fill empty fields

| Product nr.  |  |
|--------------|--|
| Fixture type |  |
| Company      |  |
| Job name     |  |
| Date         |  |



## TECHNICAL SPECIFICATION

| 18022V1NA_1 | Non anodized (raw) | 1000 mm |
|-------------|--------------------|---------|
| 18022V1NA_2 | Non anodized (raw) | 2000 mm |
| 18022V1NA_3 | Non anodized (raw) | 3000 mm |



## **RELATED PROFILES**



Specification sheet - TES-16 Profile ref. number 18022V1NA



Ref: B6595ANODA

## **RELATED PRODUCTS**

END CAPS



ACCESSORIES



Ref: 42731V1