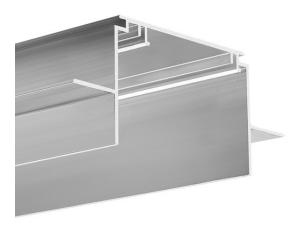

## **PRODUCT DESCRIPTION**

- The mounting strip forms a precise groove in drywall
- Ability to create a line of light with a visible aluminum edge of minimum width
- Easy servicing, snapped in

Fill empty fields