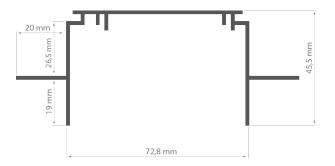

## TECHNICAL SPECIFICATION

| 18022V1NA_1 | Non anodized (raw) | 1000 mm |
|-------------|--------------------|---------|
| 18022V1NA_2 | Non anodized (raw) | 2000 mm |
| 18022V1NA_3 | Non anodized (raw) | 3000 mm |