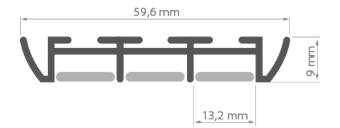

Specification sheet - TRIADA Profile ref. number B4476ANODA

# **TECHNICAL SPECIFICATION**

| B4476ANODA_1 | Silver anodized | 1000 mm |
|--------------|-----------------|---------|
| B4476ANODA_2 | Silver anodized | 2000 mm |
| B4476ANODA_3 | Silver anodized | 3000 mm |