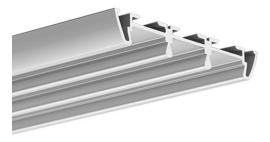

Specification sheet - TRIADA Profile ref. number B4476ANODA

#### **PRODUCT DESCRIPTION**

- Construction of high-performance lighting fixtures
- Good heat dissipation
- Accommodates three LED strips up to 12.8 mm
- Multi-purpose

Fill empty fields

| Product nr.  |  |
|--------------|--|
| Fixture type |  |
| Company      |  |
| Job name     |  |
| Date         |  |