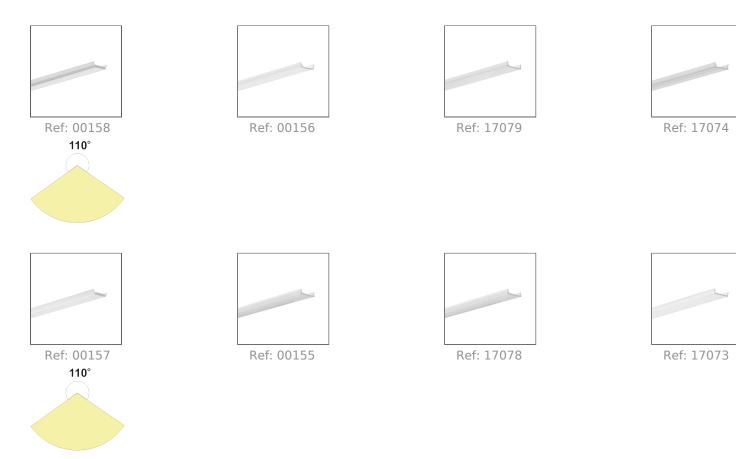

Specification sheet - TRIADA Profile ref. number B4476ANODA

#### **PRODUCT DESCRIPTION**

- Construction of high-performance lighting fixtures
- Good heat dissipation
- Accommodates three LED strips up to 12.8 mm
- Multi-purpose

Fill empty fields

| Product nr.  |  |
|--------------|--|
| Fixture type |  |
| Company      |  |
| Job name     |  |
| Date         |  |



# **TECHNICAL SPECIFICATION**

| B4476ANODA_1 | Silver anodized | 1000 mm |
|--------------|-----------------|---------|
| B4476ANODA_2 | Silver anodized | 2000 mm |
| B4476ANODA_3 | Silver anodized | 3000 mm |



### **RELATED PROFILES**



Specification sheet - TRIADA Profile ref. number B4476ANODA





Ref: W4476ANODA

Ref: W4508ANODA

# **RELATED PRODUCTS**

# COVERS



END CAPS



Specification sheet - TRIADA Profile ref. number B4476ANODA





Ref: 24056

ACCESSORIES



Ref: 42513



Ref: 24003



Ref: 00801V1



Ref: 42251



Ref: 42257



Ref: 42518



Ref: 1397

### MARKETING MATERIALS



Ref: 90082M



Ref: 90051